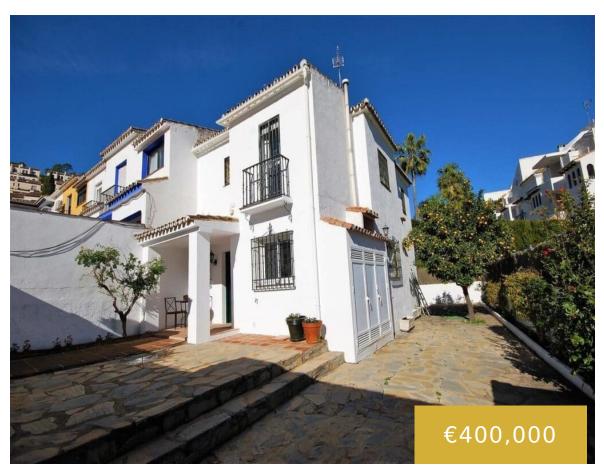

#### **BENAHAVÍS VILLAGE**

https://benahavis.homes

Charming 2 bedroom semi-detached house in the breathtaking village of Benahavís, surrounded by mountains and set just above the Guadalmina River. The house is built on a 180m2 plot giving it plenty of outside space including private parking and wrap around terrace. On the groundfloor we have a fully equipped, bright kitchen overlooking the south [...]

### **Basics**

Fecha Agregada: Agregado hace 5 meses

**Dormitorios: 2** camas

**Area, m<sup>2</sup>: 115** m<sup>2</sup>

**Tipo:** Semi-Detached House

Baños: 2 baños

Tamaño del lote: 181 m<sup>2</sup>