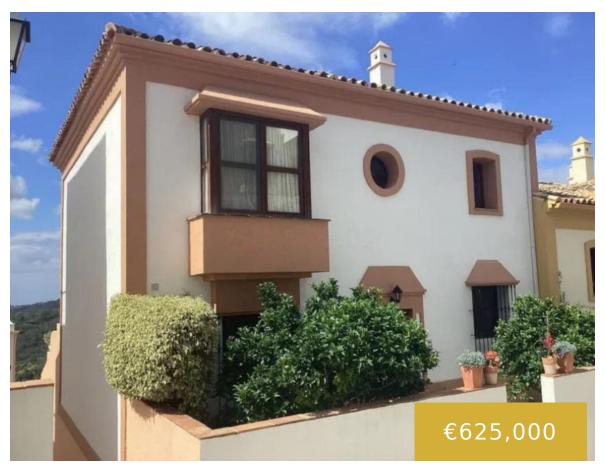

## **BENAHAVÍS**

https://benahavis.homes

This semi-detached, south-facing townhouse with abundant natural light spans 184 square meters and includes a garage and storage. It features brand new Daikin air conditioning, pure water filtration for drinking and washing and mosquito screens throughout. The house is located in the picturesque village of La Heredia within Monte Mayor, this home offers peace, privacy, [...]

- 2 camas
- 2 baños
- Townhouse
- For Sale
- 180 m

## **Basics**

**Fecha Agregada :** Agregado hace 3 semanas

Dormitorios: 2 camas

Area, m2: 180 m2

Tipo: Townhouse

Baños: 2 baños

Tamaño del lote: 0 m<sup>2</sup>