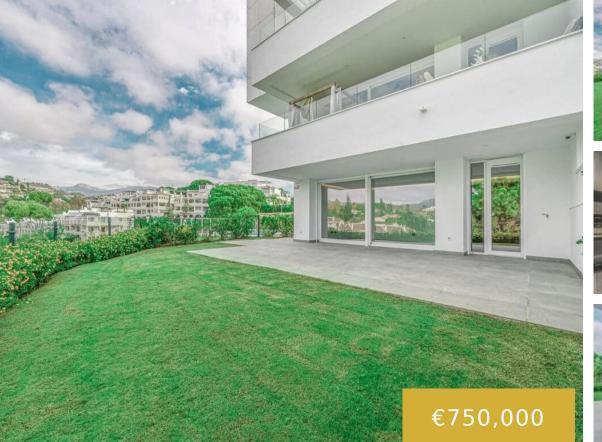

A trendy three bedroom ground floor apartment in Le Caprice, which is a

enjoying glorious open elevated views of the valley and situated close to the

small luxury gated complex of 14 exclusive three-bedroom apartments

renowned Westin La Quinta Golf Resort. Entering into a small hall one is

3 camas
2 baños
Apartment, Ground Floor Apartment
115 m<sup>2</sup>

Basics

×

Fecha Agregada : Agregado hace 2 meses Dormitorios: 3 camas Area, m<sup>2</sup>: 115 m<sup>2</sup>

immediately lead to a spacious open plan [...]

Tipo: Apartment, Ground Floor Apartment Baños : 2 baños Tamaño del lote: 0 m<sup>2</sup>