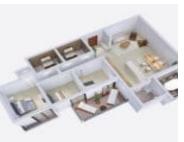

## LAS TERRAZAS

https://benahavis.homes

Experience the charm of this bright and elegant 3-bedroom, 2-bathroom apartment, recently refurbished and nestled in a peaceful and exclusive setting. This home stands out for its spacious interiors, modern comforts, and stunning natural surroundings, making it the ideal retreat for those who appreciate tranquility and scenic views. With a south-facing orientation, the apartment is [...]

- 3 camas
- 2 baños
- Apartment,
  Ground Floor
  Apartment
- 116 m<sup>2</sup>

## **Basics**

Fecha Agregada: Agregado hace 5 meses

**Dormitorios: 3** camas

Area, m<sup>2</sup>: 116 m<sup>2</sup>

**Tipo:** Apartment, Ground Floor Apartment

Baños: 2 baños

Tamaño del lote: 0 m<sup>2</sup>