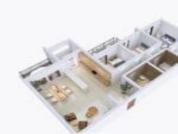

## LAS TERRAZAS

https://benahavis.homes

Experience the charm of this bright and elegant 3-bedroom, 2-bathroom apartment, recently refurbished and nestled in a peaceful and exclusive setting. This home stands out for its spacious interiors, modern comforts, and stunning natural surroundings, making it the ideal retreat for those who appreciate tranquility and scenic views. With a south-facing orientation, the apartment is [...]

- 3 camas
- 2 baños
- Apartment,
  Ground Floor
  Apartment
- 116 m<sup>2</sup>

## **Basics**

Fecha Agregada: Agregado hace 5 meses

**Dormitorios: 3** camas

Area, m<sup>2</sup>: 116 m<sup>2</sup>

**Tipo:** Apartment, Ground Floor Apartment

Baños: 2 baños

Tamaño del lote: 0 m<sup>2</sup>