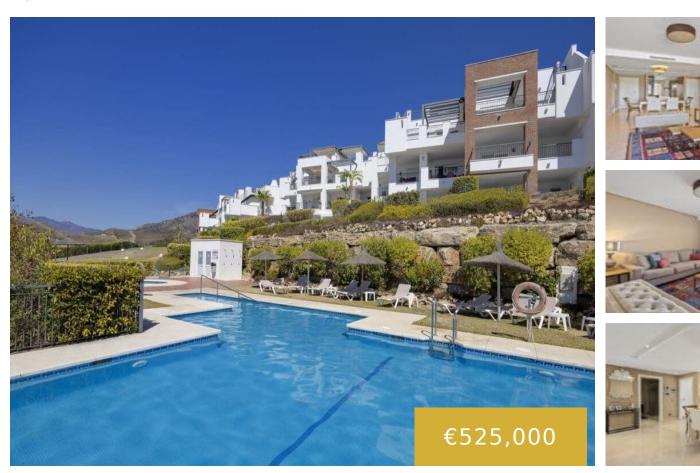

Welcome to Los Roble a charming Mediterranean style community . This exclusive low-density development has only 90 units of 2 and 3-bedroom apartments in elegant 3-story buildings. This 3-bedroom, 2-bathroom ground floor apartment is a spacious, tranquil retreat with impeccable interiors, highend finishes, air conditioning, cream marble floors and a designer kitchen. The highlight of [...]