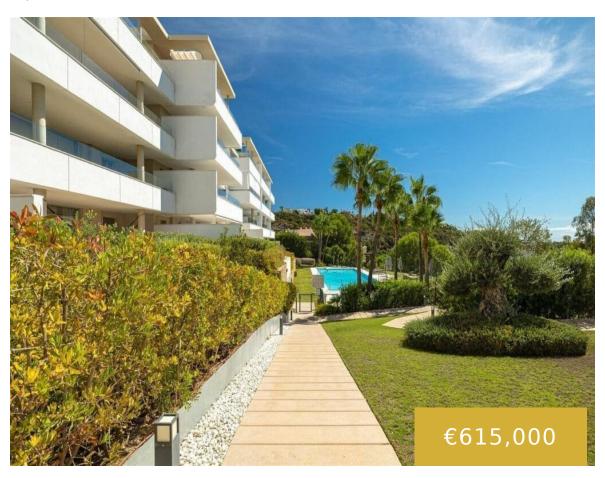

## **BOTANIC**

https://benahavis.homes

MODERN APARTMENT WITH PANORAMIC SEA VIEWS – RECENTLY BUILT Discover this bright first-floor apartment, designed to offer comfort and style in every detail. Located in an exclusive setting, this property combines modernity, spaciousness, and breathtaking views that will captivate you from the very first moment. Key Features: 3 spacious bedrooms, perfect for ensuring comfort for [...]

- 3 camas
- 2 baños
- Apartment, Middle Floor
  Apartment
- 115 m²

## **Basics**

Fecha Agregada: Agregado hace 7 meses

**Dormitorios: 3** camas

Area, m<sup>2</sup>: 115 m<sup>2</sup>

**Tipo:** Apartment, Middle Floor Apartment

Baños: 2 baños

Tamaño del lote: 0 m<sup>2</sup>