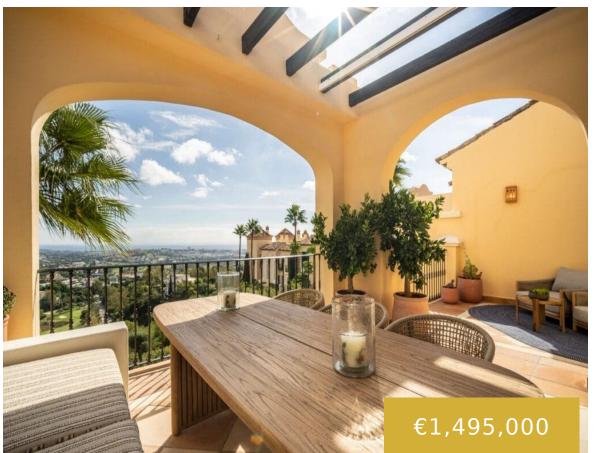

- 3 camas
- 2 baños
- Penthouse
- 124 m<sup>2</sup>

# Basics

Fecha Agregada : Agregado hace 7 meses Dormitorios: 3 camas Area, m<sup>2</sup>: 124 m<sup>2</sup> Tipo: Penthouse Baños : 2 baños Tamaño del lote: 0 m<sup>2</sup>

## **Amenities & Features**

**Comodidades :** Golf Course, Gym, Hotel, Restaurants **Características:** Close To Golf, Close To Town, Domotics, Electric Blinds, Ensuite Bathroom, Fitted Wardrobes, Marble Flooring, Private Terrace, Storage Room