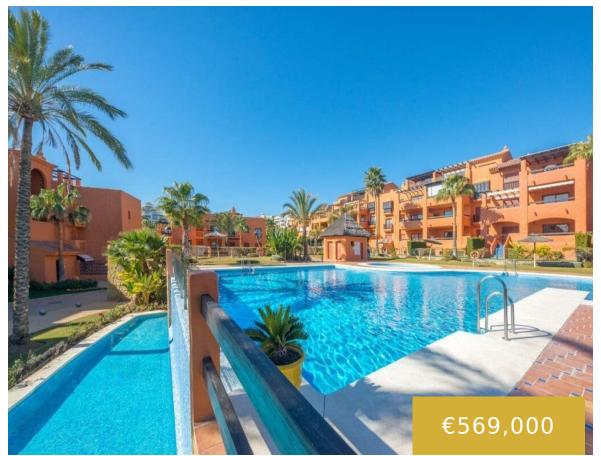

#### LA ALQUERIA

https://benahavis.homes

PENTHOUSE WITH SEA VIEWS IN ONE OF THE MOST DEMANDED URBANIZATIONS Fantastic property, located in one of the areas with the most demand today, the golden triangle of the Costa del Sol, specifically in Benahavis next to Guadalmina, surrounded by the best golf courses in the area and next to services such as the Atalaya [...]

- 3 camas
- 2 baños
- Penthouse
- 166 m<sup>2</sup>

Tipo: Penthouse