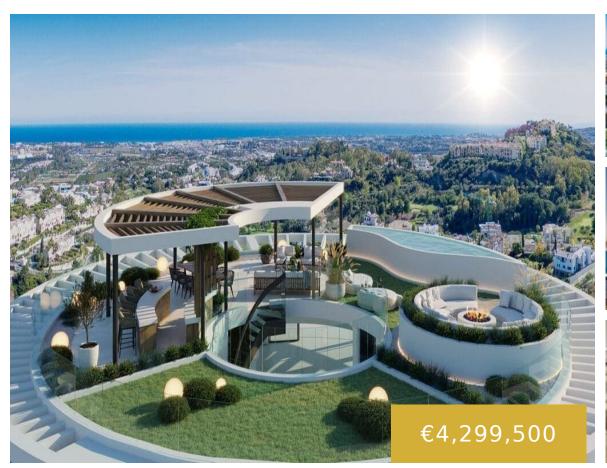

### THE VIEW

https://benahavis.homes

Modern and luminous 3 bedrooms penthouse between La Quinta and El Madroñal Located in a luxurious and unique residential complex where you can relax and enjoy life to the fullest. Quality, style, comfort and innovation are the guiding principles in the design and building of the residence. With incredible panoramic sea views, with a wide [...]

- 3 camas
- 3 baños
- Penthouse
- 233 m<sup>2</sup>

### **Basics**

**Fecha Agregada :** Agregado hace 7 meses **Tipo:** Penthouse

**Dormitorios: 3** camas **Baños : 3** baños

Area, m²: 233 m² Tamaño del lote: 0 m²