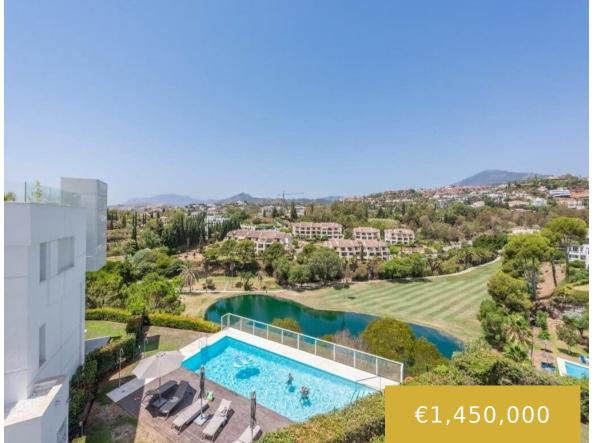

CONTEMPORARY PENTHOUSE WITH SEA AND GOLF VIEWS IN LA QUINTA Spectacular penthouse with large terraces and spectacular views, located in the exclusive area of La Quinta, just a few minutes from Nueva Andalucía, Puerto Banus and San Pedro, surrounded by several of the best golf courses in the area. Penthouse – dupex built in 2018, [...]