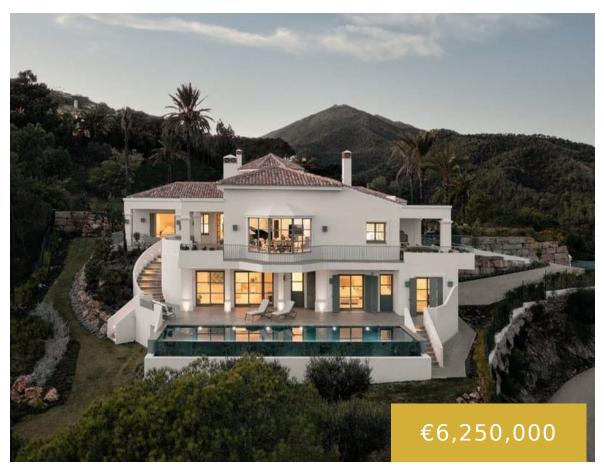

# **EL MADROÑAL**

https://benahavis.homes

Price reduced by €1 million. Adjacent plot also available €2,700,000 Situated in the gated residential urbanisation of El Madroñal, a pine and cork forested area with stunning views over the Mediterranean coast Designed by renowned architect César Leyva, known for his elegant Andalusian cortijo like properties. Completed at the end of 2021, this brand new [...]