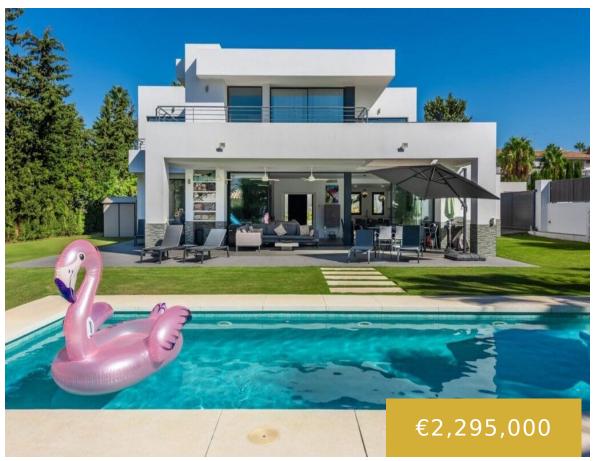

### LA ALQUERIA

https://benahavis.homes

This contemporary four-bedroom beachside detached villa, located in Atalaya Isdabe, is a perfect blend of comfort and luxury. Its prime location offers the convenience of being within walking distance to supermarkets, shops, cafés, and restaurants, as well as easy access to public transport, all just a five-minute walk from the beach. The villa is spread [...]

## **Basics**

Fecha Agregada: Agregado hace 6 meses

**Dormitorios: 4** camas

Area, m2: 300 m2

Tipo: Detached Villa

Baños: 4 baños

Tamaño del lote: 1140 m<sup>2</sup>