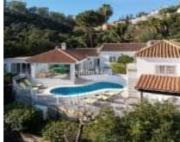

#### LOS ALMENDROS

https://benahavis.homes

This charming villa offers a unique and inviting atmosphere, featuring high ceilings with beautiful wooden beams and a quirky, yet functional layout brimming with character. Upon entering, you'll be greeted by a bright entrance hall that flows into the cozy living room, which is divided into a comfortable seating area and a dining corner, perfect [...]

## **Basics**

Fecha Agregada: Agregado hace 6 meses

Dormitorios: 4 camas

Area, m<sup>2</sup>: 180 m<sup>2</sup>

Tipo: Detached Villa

Baños: 4 baños

Tamaño del lote: 808 m<sup>2</sup>