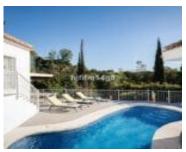

#### LOS ALMENDROS

https://benahavis.homes

This charming villa offers a unique and inviting atmosphere, featuring high ceilings with beautiful wooden beams and a quirky, yet functional layout brimming with character. Upon entering, you'll be greeted by a bright entrance hall that flows into the cozy living room, which is divided into a comfortable seating area and a dining corner, perfect [...]

## **Basics**

Fecha Agregada: Agregado hace 6 meses

Dormitorios: 4 camas

Area, m<sup>2</sup>: 180 m<sup>2</sup>

Tipo: Detached Villa

Baños: 4 baños

Tamaño del lote: 808 m<sup>2</sup>