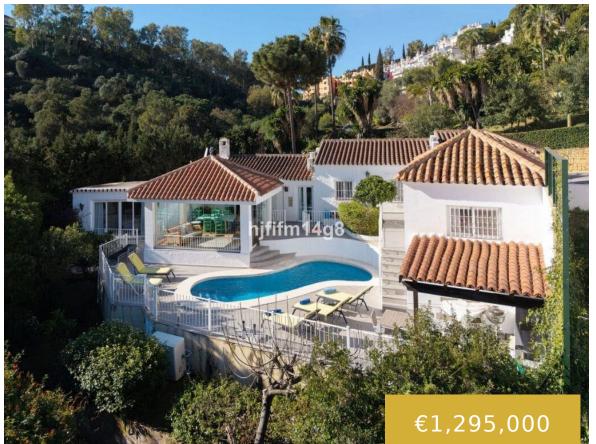

#### LOS ALMENDROS

https://benahavis.homes

This charming villa offers a unique and inviting atmosphere, featuring high ceilings with beautiful wooden beams and a quirky, yet functional layout brimming with character. Upon entering, you'll be greeted by a bright entrance hall that flows into the cozy living room, which is divided into a comfortable seating area and a dining corner, perfect [...]

## **Basics**

Fecha Agregada: Agregado hace 6 meses

Dormitorios: 4 camas

Area, m<sup>2</sup>: 180 m<sup>2</sup>

Tipo: Detached Villa

Baños: 4 baños

Tamaño del lote: 808 m<sup>2</sup>