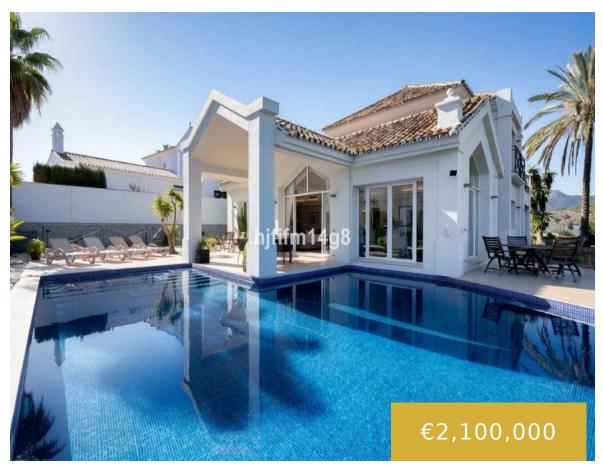

#### LOS ALMENDROS

https://benahavis.homes

If you are searching for a villa in the peaceful area of Puerto del Almendro, within a gated community and boasting breath-taking views, look no further, we have the perfect property for you. The villa's entrance features an exterior parking space, as well as a pedestrian path that leads you into the Mediterranean-style ambiance of [...]

- 4 camas
- 4 baños
- Detached Villa
- 298 m

## **Basics**

**Fecha Agregada :** Agregado hace 5 meses **Tipo:** Detached Villa

Dormitorios: 4 camas Baños : 4 baños

**Area, m²: 298** m² **Tamaño del lote: 1050** m²