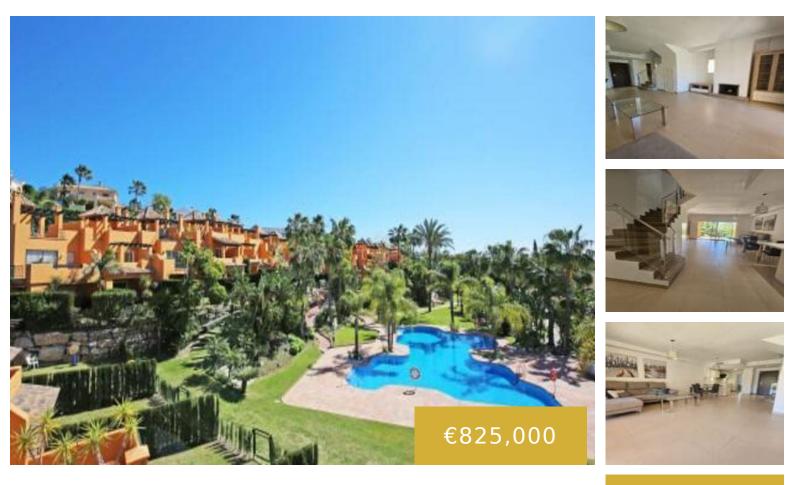

https://benahavis.homes

It is a four bedroom semi-detached house in the gated community of Paraiso Bellevue, located in El Paraíso on the New Golden Mile. The property has a south facing and is within walking distance of the beach and various leisure facilities. The enclosed complex features stunning gardens and a large communal lagoon-style pool. On the [...] • 4 camas