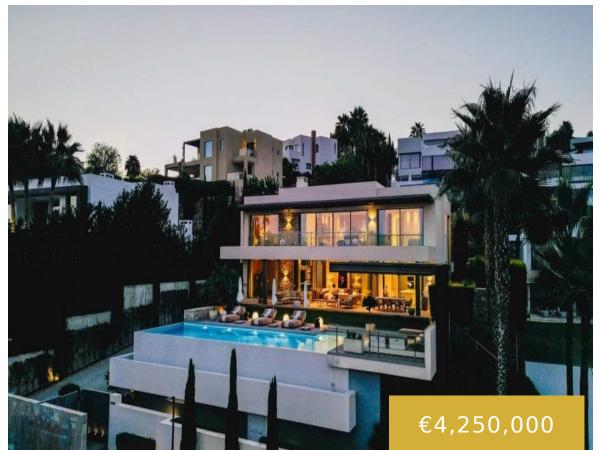

## LA ALQUERIA

https://benahavis.homes

This captivating contemporary villa, located in a prestigious gated community in Atalaya, offers stunning open views of the golf course. Spanning three levels, the villa welcomes you with a grand entrance hall and an open-plan layout featuring a fully fitted kitchen equipped with Miele appliances, a dining area, and a spacious living room. Floor-to-ceiling terrace [...]

## **Basics**

**Fecha Agregada :** Agregado hace 7 meses

Dormitorios: 5 camas

Area, m2: 546 m2

Tipo: Detached Villa

Baños: 5 baños

**Tamaño del lote: 1413** m<sup>2</sup>