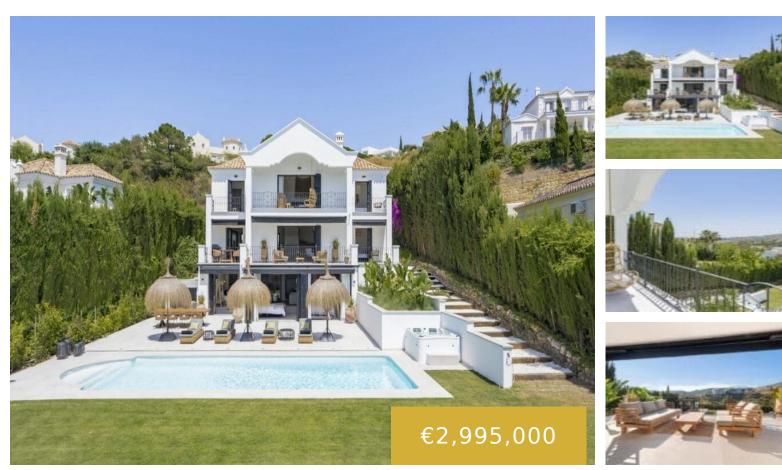

https://benahavis.homes

This exquisite six-bedroom villa, is located within the exclusive gated community of Puerto Del Capitán, perfectly situated just minutes from the sought-after areas of Benahavis, Marbella, and Puerto Banus. Offering a privileged location at the end of a peaceful cul-de-sac, the villa ensures added privacy and tranquillity. It provides easy access to world-class amenities, luxurious [...]

#### • 6 camas

- 6 baños
- Detached Villa
- 420 m<sup>2</sup>

## Basics

×

Fecha Agregada : Agregado hace 5 meses Dormitorios: 6 camas Area, m<sup>2</sup>: 420 m<sup>2</sup> Tipo: Detached Villa Baños : 6 baños Tamaño del lote: 1059 m<sup>2</sup>