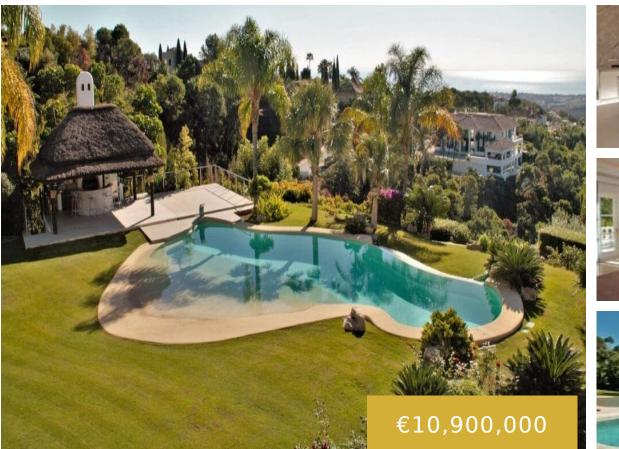

- 6 camas
- 6 baños
- Detached Villa
- 1675 m<sup>2</sup>

## Basics

×

Fecha Agregada : Agregado hace 8 meses Dormitorios: 6 camas Area, m<sup>2</sup>: 1675 m<sup>2</sup> Tipo: Detached Villa Baños : 6 baños Tamaño del lote: 6847 m<sup>2</sup>