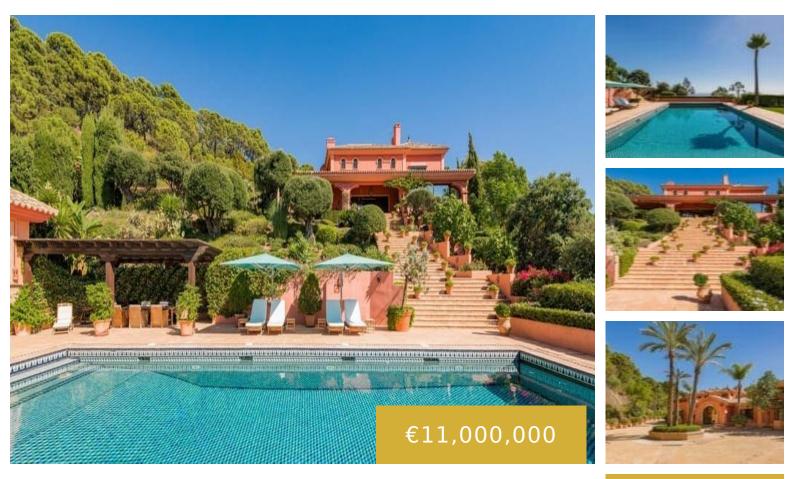

El Pavo Real is a unique majestic property designed by Carola Herrero and situated in one of the best positions of La Zagaleta, the Costa del Sol's most exclusive & luxurious residential estate. The villa is perfectly integrated within its natural surroundings, becoming one with the rolling Benahavís hills and completely private without any immediate [...]