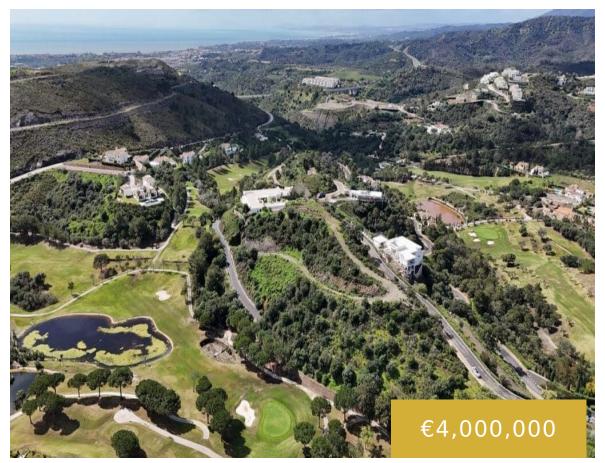

#### MARBELLA CLUB GOLF RESORT

https://benahavis.homes

This is a very unique option inside the Marbella Club Golf Resort, in fact, these are two plots on the top of a hill with very panoramic views all around, including golf fairways, lakes, forest, sea, Gibraltar and the African Coastline. The two plots are sold together so this is either for someone wanting to [...]