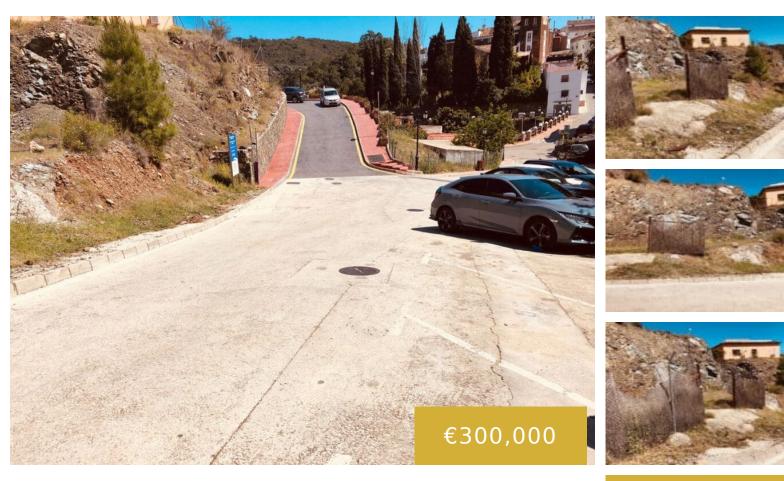

# **BENAHAVÍS VILLAGE**

https://benahavis.homes

Plot in the center of Benahavis can be fully built on. Plot of land located within walking distance of the center. Benahavis is located 7 km inland from Marbella, and is known for its pleasant center with its excellent restaurants, bars and entertainment venues. Malaga airport is 85 km away. • 0 camas

## Basics

×

Fecha Agregada : Agregado hace 4 meses Dormitorios: 0 camas Area, m<sup>2</sup>: 0 m<sup>2</sup> Tipo: Residential Plot Baños : 0 baños Tamaño del lote: 400 m<sup>2</sup>