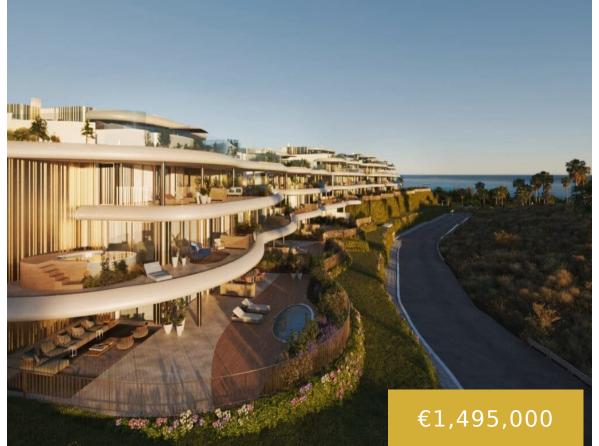

New Development: Prices from €1,495,000 to €4,950,000. [Bedrooms: 2 – 5]

gated community of 16 villas and 50 apartments. Situated atop of La Quinta in Benahavis, on the southern edge of El Madronal, the project was designed

[Bathrooms: 2 - 5] [Built size: 129m2 - 402m2]. An exceptional high-end

- 2 bed
- 2 baths

Apartment,
Ground Floor
Apartment, Middle
Floor Apartment,
Penthouse

- New Developmer
- New Construction
- 129 m<sup>2</sup>

## **Amenities & Features**

**Features:** 24 Hour Security, Basement, Close To Marina, Close To Shops, Covered Terrace, Double Glazing, Ensuite Bathroom, Fitted Wardrobes, Gated Complex, Gym, Lift, Private Terrace, Sauna, Storage Room, Wifi