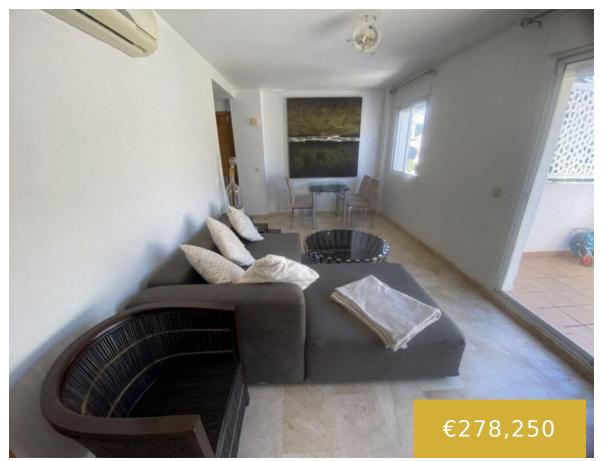

## **BENAHAVÍS VILLAGE**

https://benahavis.homes

2 beds
2 baths
Apartment, Middle Floor Apartment
151 m<sup>2</sup>

### Basics

×

Date added: Added 4 months ago Bedrooms: 2 beds Area, m<sup>2</sup>: 151 m<sup>2</sup> Type: Apartment, Middle Floor Apartment Bathrooms: 2 baths Lot size: 0 m<sup>2</sup>

### **Amenities & Features**

**Features:** Close To Shops, Double Glazing, Fitted Wardrobes, Gated Complex, Lift, Marble Flooring, Near Transport, Private Terrace, Storage Room, Town