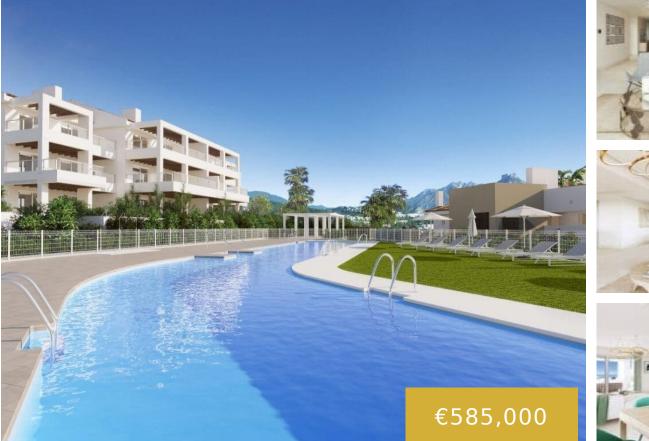

New Development: Prices from  $\notin 600,000$  to  $\notin 800,000$ . [Bedrooms: 2 – 3] [Bathrooms: 2] [Built size: 103m2 - 127m2]. The new residential is part of the renowned private urbanization "La Hacienda del Señorío de Cifuentes" with which they will share the enjoyment of its current four swimming pools with its extensive gardens, fountains and bar, all [...]