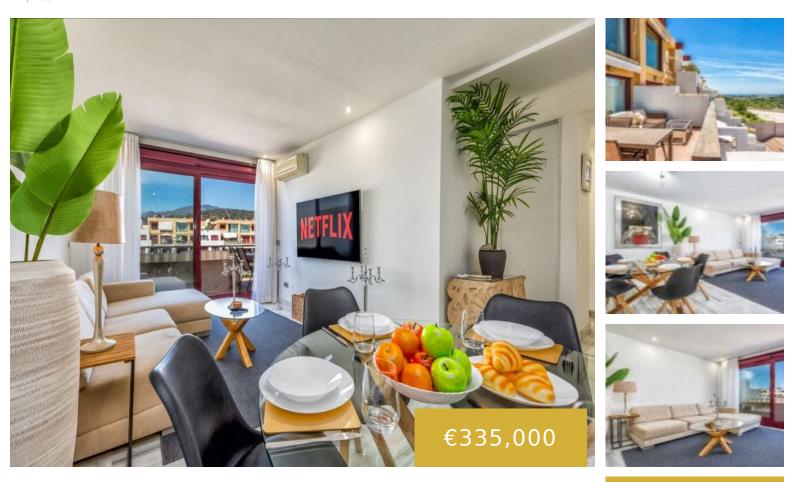

https://benahavis.homes

This charming 3-bedroom, 2-bathroom duplex apartment offers the perfect space to enjoy tranquility and nature. The spacious terraces on two levels provide breathtaking panoramic views of the mountains and forest, making it an ideal place to relax and take in the surroundings. The fully equipped kitchen adds convenience, and the property also includes an underground [...] 3 beds 2 baths

### **Basics**

Date added: Added 4 months ago Bedrooms: 3 beds Area, m<sup>2</sup>: 202 m<sup>2</sup> Type: Apartment, Duplex Bathrooms: 2 baths Lot size: 0 m<sup>2</sup>