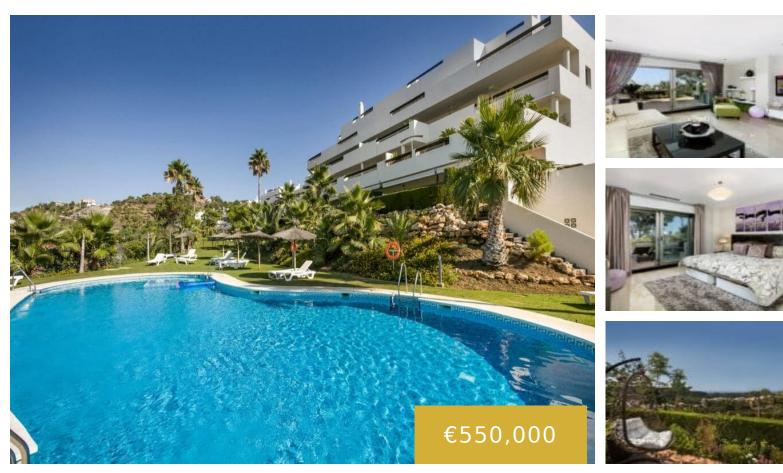

Luxurious three bedroom, south facing corner apartment in the sought after complex La Azalia, in Benahavis with stunning sea and golf views. The community has 24hr security, beautifully maintained gardens and two swimming pools; as well as being just a five minute drive to San Pedro Town and a short walk to the small village [...]

### Basics

×

Date added: Added 4 months ago Bedrooms: 3 beds Area, m<sup>2</sup>: 143 m<sup>2</sup> Type: Apartment, Ground Floor Apartment Bathrooms: 3 baths Lot size: 0 m<sup>2</sup>