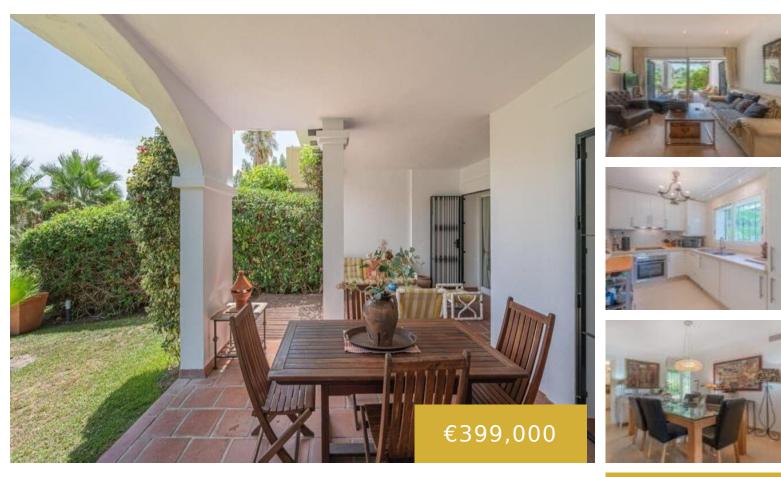

A lovely south-east orientated ground floor apartment which offers a private garden with views to the lake on the prestigious La Quinta golf course. Comprising 3 bedrooms and 2 bathrooms, this apartment has a lot of privacy and offers good scope for improvements. There is a lovely covered terrace as well as an uncovered decking [...] 3 beds
2 baths
Ground Floor Apartment

# Basics

×

Date added: Added 6 months ago Bedrooms: 3 beds Area, m<sup>2</sup>: 119 m<sup>2</sup> Type: Ground Floor Apartment Bathrooms: 2 baths Lot size: 60 m<sup>2</sup>

### Call us now

Phone: +34 722 433 294 Email: info@benahavis.homes

**Features:** Covered Terrace, Double Glazing, Ensuite Bathroom, Fitted Wardrobes, Frontline Golf, Gated Complex, Lift, Marble Flooring, Private Terrace, Satellite TV, Suburban, Urbanisation, Wifi