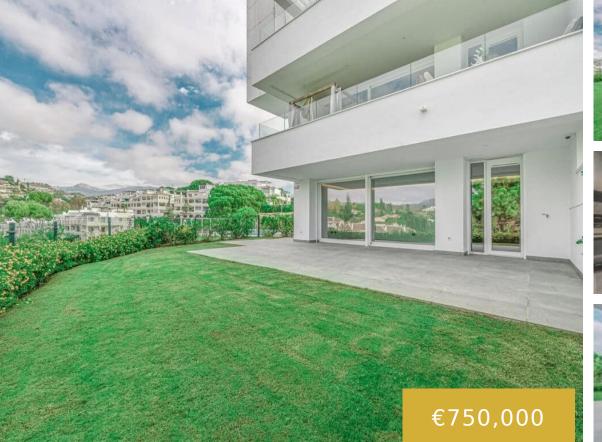

A trendy three bedroom ground floor apartment in Le Caprice, which is a

enjoying glorious open elevated views of the valley and situated close to the

small luxury gated complex of 14 exclusive three-bedroom apartments

renowned Westin La Quinta Golf Resort. Entering into a small hall one is

3 beds
2 baths
Apartment, Ground Floor Apartment
115 m<sup>2</sup>

### Basics

×

Date added: Added 2 months ago Bedrooms: 3 beds Area, m<sup>2</sup>: 115 m<sup>2</sup>

immediately lead to a spacious open plan [...]

Type: Apartment, Ground Floor Apartment Bathrooms: 2 baths Lot size: 0 m<sup>2</sup>