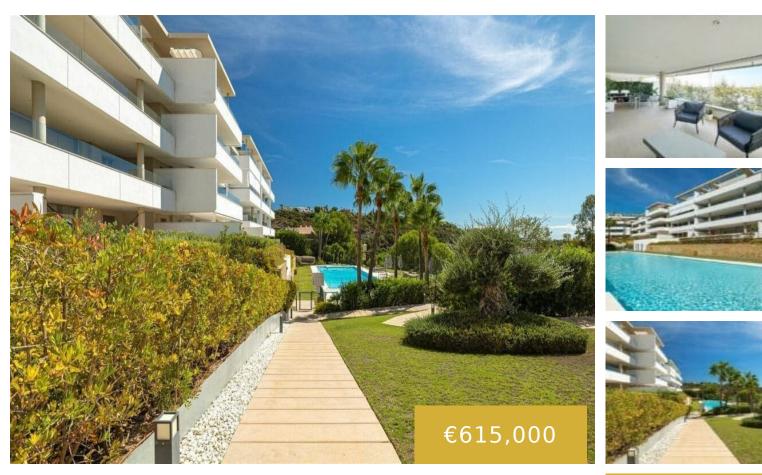

BOTANIC https://benahavis.homes

MODERN APARTMENT WITH PANORAMIC SEA VIEWS – RECENTLY BUILT Discover this bright first-floor apartment, designed to offer comfort and style in every detail. Located in an exclusive setting, this property combines modernity, spaciousness, and breathtaking views that will captivate you from the very first moment. Key Features: 3 spacious bedrooms, perfect for ensuring comfort for [...]

3 beds 2 baths

• Apartment, Middle Floor Apartment

• 115 m<sup>2</sup>

## Basics

×

Date added: Added 7 months ago Bedrooms: 3 beds Area, m<sup>2</sup>: 115 m<sup>2</sup> Type: Apartment, Middle Floor Apartment Bathrooms: 2 baths Lot size: 0 m<sup>2</sup>