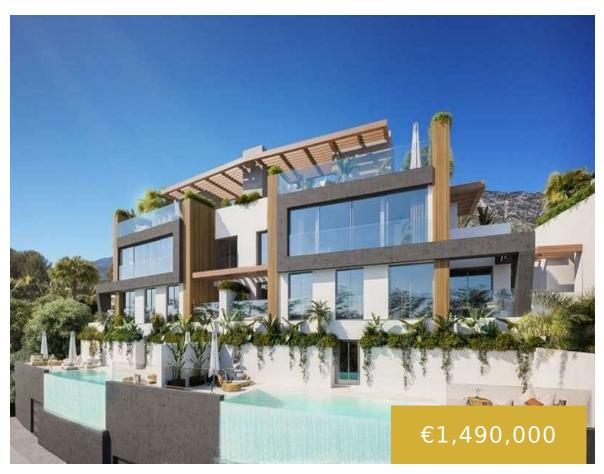

#### **ALBORADA**

https://benahavis.homes

New Development: Prices from €1,560,000 to €1,680,000. [Bedrooms: 3] [Bathrooms: 3] [Built size: 369m2 – 371m2]. This development is an entirely unique concept with emphasis on cutting edge design and adhering to the absolute luxury appeal demanded by the discerning client. Set in its own secure and landscaped gardens. The villa offers the ultimate in [...]

- 3 beds
- 3 baths
- Semi-Detached
- New
  Development
- New Construction
- 369 m<sup>2</sup>

## **Basics**

Date added: Added 8 months ago

**Status:** New Construction

Bathrooms: 3 baths

Lot size: 263 m<sup>2</sup>

Type: Semi-Detached House

**Bedrooms: 3** beds

**Area, m<sup>2</sup>: 369** m<sup>2</sup>