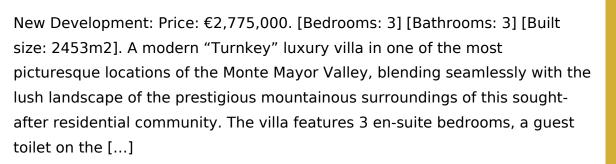

- 3 beds
- 3 baths
- New
- Development
- New Developmen
- New Construction
- 350 m<sup>2</sup>

### **Basics**

Date added: Added 6 months ago Status: New Construction Bathrooms: 3 baths Lot size: 2103 m<sup>2</sup> Type: New Development Bedrooms: 3 beds Area, m<sup>2</sup>: 350 m<sup>2</sup>