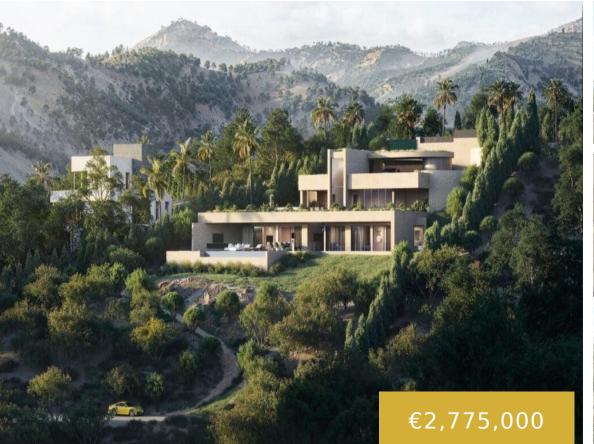

- 3 beds
- 3 baths
- New
- Development
- New Developmen
- New Construction
- 350 m<sup>2</sup>

### **Basics**

Date added: Added 6 months ago Status: New Construction Bathrooms: 3 baths Lot size: 2103 m<sup>2</sup> Type: New Development Bedrooms: 3 beds Area, m<sup>2</sup>: 350 m<sup>2</sup>