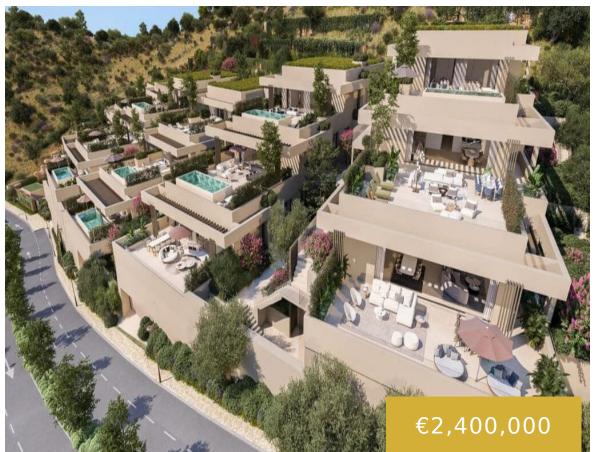

#### LA ALQUERIA

https://benahavis.homes

New Development: Prices from €2,400,000 to €2,950,000. [Bedrooms: 3 - 4] [Bathrooms: 3 - 4] [Built size: 265m2 - 443m2]. Positioned in an idyllic setting near Marbella, these sky villas represent the newest chapter. This innovative development merges the spaciousness of a traditional villa with the convenience and security often found in high-end apartment residences. [...]

- 3 beds
- 3 baths
- Apartment,
  Penthouse
- 265 m<sup>2</sup>

## **Basics**

Date added: Added 5 months ago

Bedrooms: 3 beds

**Area, m<sup>2</sup>: 265** m<sup>2</sup>

Type: Apartment, Penthouse

Bathrooms: 3 baths

Lot size: 0 m<sup>2</sup>