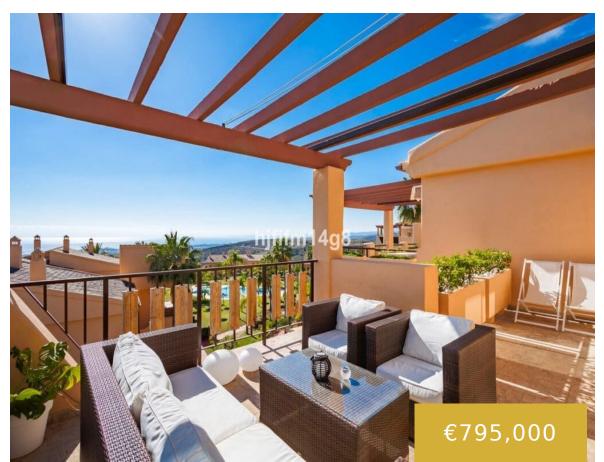

## **EL PARAISO ALTO**

https://benahavis.homes

This luxurious single-level penthouse offers stunning panoramic views of the sea and mountains. The property features an entrance hall leading to a spacious living and dining area, which opens onto two terraces: one facing southeast with views of La Concha mountain, the Atalaya Golf Course, and the Mediterranean Sea; the other facing south/southwest, showcasing sweeping [...]

- 3 beds
- 2 baths
- Apartment
- 119 m<sup>2</sup>

## **Basics**

Date added: Added 5 months ago

Bedrooms: 3 beds

**Area, m<sup>2</sup>: 119** m<sup>2</sup>

Type: Apartment, Penthouse

Bathrooms: 2 baths

Lot size: 0 m<sup>2</sup>

Call us now