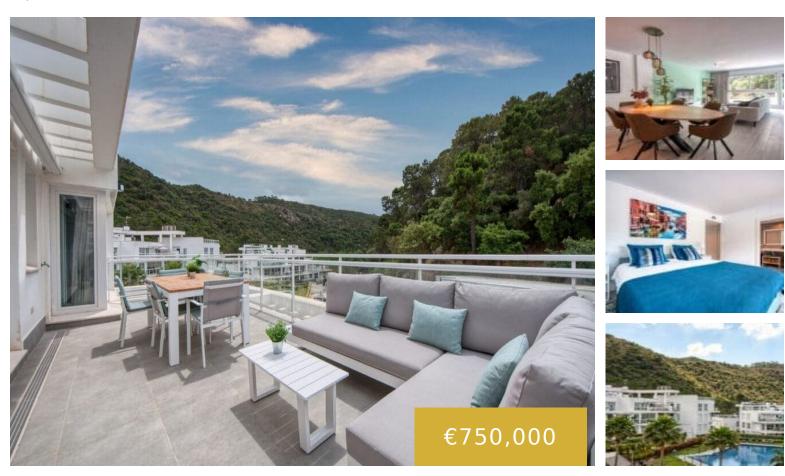

## **BENAHAVÍS VILLAGE**

https://benahavis.homes

Spacious penthouse in Benahavis with the following layout. The main floor features an open-plan living area leading to a terrace with views over the pool and village. The modern kitchen is fully equipped with top-of-the-line appliances and additional storage. A sliding door separates the living area from the sleeping quarters, which include three double bedrooms [...]

## Basics

×

Date added: Added 8 months ago Bedrooms: 3 beds Area, m<sup>2</sup>: 146 m<sup>2</sup> Type: Penthouse Bathrooms: 2 baths Lot size: 0 m<sup>2</sup>