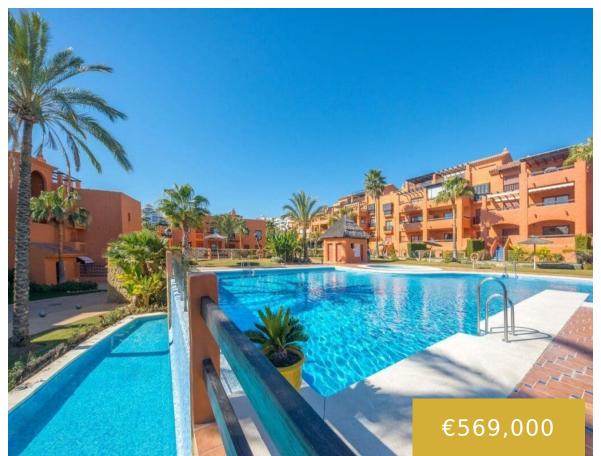

#### **LA ALQUERIA**

https://benahavis.homes

PENTHOUSE WITH SEA VIEWS IN ONE OF THE MOST DEMANDED URBANIZATIONS Fantastic property, located in one of the areas with the most demand today, the golden triangle of the Costa del Sol, specifically in Benahavis next to Guadalmina, surrounded by the best golf courses in the area and next to services such as the Atalaya [...]

- 3 beds
- 2 baths
- Penthouse
- 166 m<sup>2</sup>

## **Basics**

**Date added:** Added 5 months ago

Bedrooms: 3 beds

**Area, m<sup>2</sup>: 166** m<sup>2</sup>

Type: Penthouse

Bathrooms: 2 baths

Lot size: 0 m<sup>2</sup>