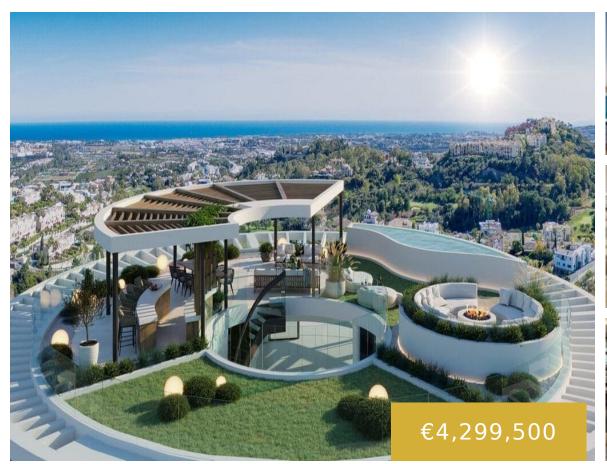

#### THE VIEW

https://benahavis.homes

Modern and luminous 3 bedrooms penthouse between La Quinta and El Madroñal Located in a luxurious and unique residential complex where you can relax and enjoy life to the fullest. Quality, style, comfort and innovation are the guiding principles in the design and building of the residence. With incredible panoramic sea views, with a wide [...]

- 3 beds
- 3 baths
- Penthouse
- 233 m<sup>2</sup>

## **Basics**

Date added: Added 8 months ago

Bedrooms: 3 beds

**Area, m<sup>2</sup>: 233** m<sup>2</sup>

Type: Penthouse

Bathrooms: 3 baths

Lot size: 0 m<sup>2</sup>