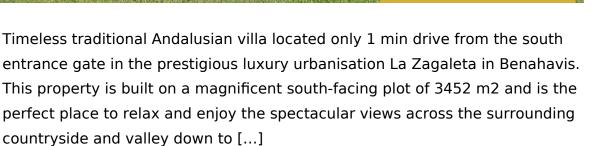

## Basics

×

Date added: Added 4 months ago Bedrooms: 4 beds Floors: 3 floors Lot size: 3452 m<sup>2</sup> Type: Detached Villa Bathrooms: 5 baths Area, m<sup>2</sup>: 1096 m<sup>2</sup> Year built: 2002