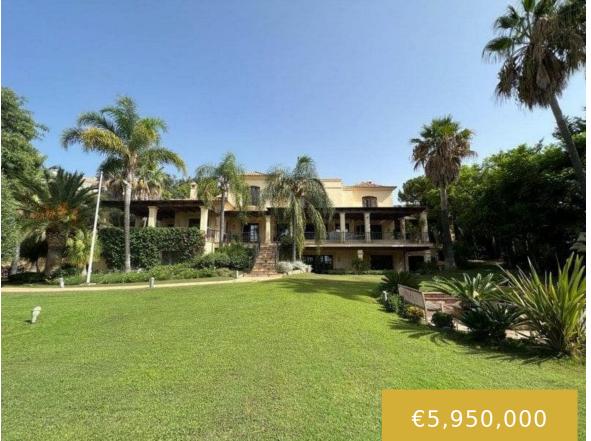

## Basics

×

Date added: Added 4 months ago Bedrooms: 4 beds Floors: 3 floors Lot size: 3452 m<sup>2</sup> Type: Detached Villa Bathrooms: 5 baths Area, m<sup>2</sup>: 1096 m<sup>2</sup> Year built: 2002