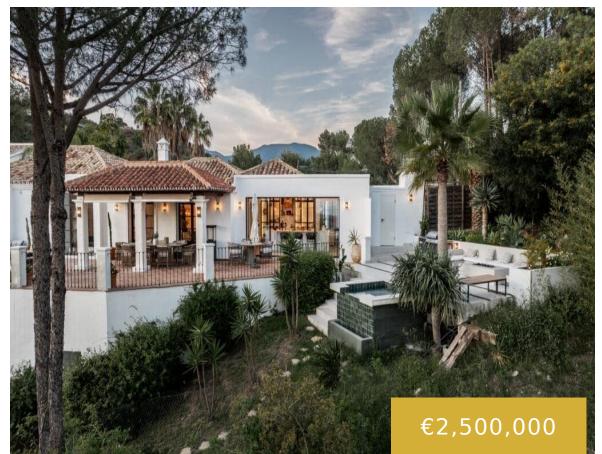

# **EL MADROÑAL**

https://benahavis.homes

Atop the charming Andalusian village of Benahavís, 400 metres above sea level and surrounded by the Sierra de las Nieves and lush greenery, lies this haven. In an exclusive gated community, this splendid villa, inspired by traditional Spanish cortijos, stands nestled amidst a forest of pine and cork trees. With walls clad in brilliant white [...]

## **Basics**

Date added: Added 6 months ago

Bedrooms: 4 beds

Floors: 1 floor

**Lot size: 1666** m<sup>2</sup>

Type: Detached Villa

Bathrooms: 4 baths

**Area, m<sup>2</sup>: 255** m<sup>2</sup>