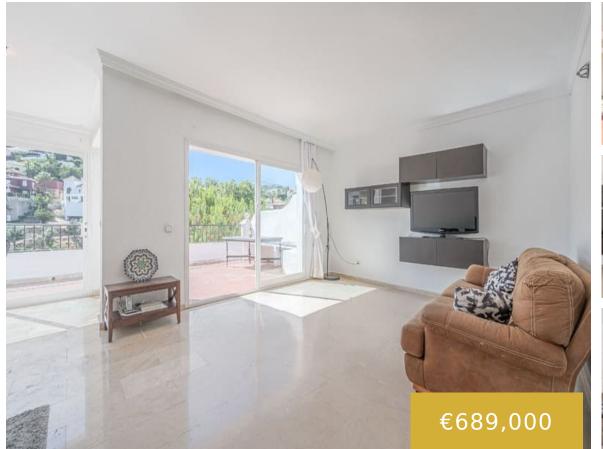

4 beds
4 baths
Townhouse
185 m<sup>2</sup>

### Basics

×

Date added: Added 4 months ago Bedrooms: 4 beds Area, m<sup>2</sup>: 185 m<sup>2</sup> Year built: 1990 Type: Townhouse Bathrooms: 4 baths Lot size: 217 m<sup>2</sup>

# **Amenities & Features**

**Amenities:** Clubhouse, Golf Course, Gym, Hotel, Restaurants **Features:** Air conditioning, Basement, Communal Pool, Covered Terrace, Ensuite Bathroom, Fitted Wardrobes, Golf Views, Guest Apartment, Panoramic Views, Private Parking, South-West Facing, Storage Room