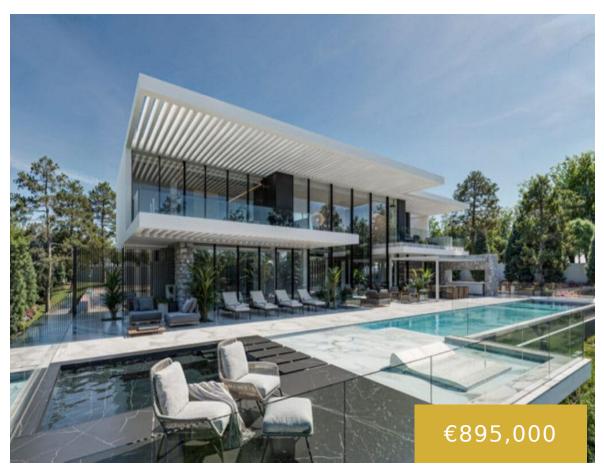

## **MONTE MAYOR**

https://benahavis.homes

Introducing a stunning off-plan villa project with a license in Monte Mayor, located in the municipality of Benahavís. This contemporary, bespoke villa spans 852m² of living space plus 285m² of terraces, all set on an impressive 3,250m² south-facing plot, offering spectacular open views from every level. Currently designed with four bedrooms and four bathrooms across [...]

- 4 beds
- 4 baths
- Detached Villa,
  New Development
- 852 m<sup>2</sup>

## **Basics**

Date added: Added 8 months ago

Bedrooms: 4 beds

**Area, m<sup>2</sup>: 852** m<sup>2</sup>

Type: Detached Villa, New Development

Bathrooms: 4 baths

Lot size: 3250 m<sup>2</sup>