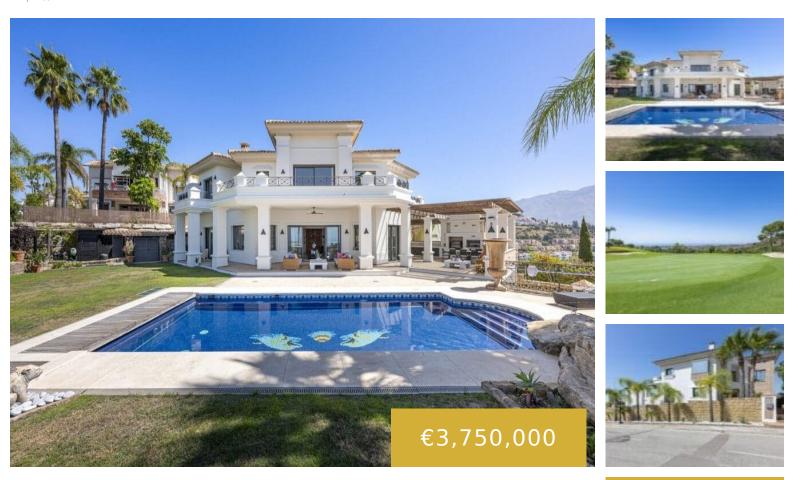

Beautiful villa located on the best frontline golf plot of Benahavis, just off the Ronda road. Oriented to the South West this villa enjoys fabulous views over the golf course, towards the surrounding moutains and all the way over the Mediterranean Sea to the Atlas Mountain of Africa. Spectacular views to sea, mountains and golf, [...]

- 4 beds
- 4 baths
- Detached Villa
- 621 m<sup>2</sup>

## Basics

Date added: Added 7 months ago Bedrooms: 4 beds Area, m<sup>2</sup>: 621 m<sup>2</sup> Type: Detached Villa Bathrooms: 4 baths Lot size: 1149 m<sup>2</sup>