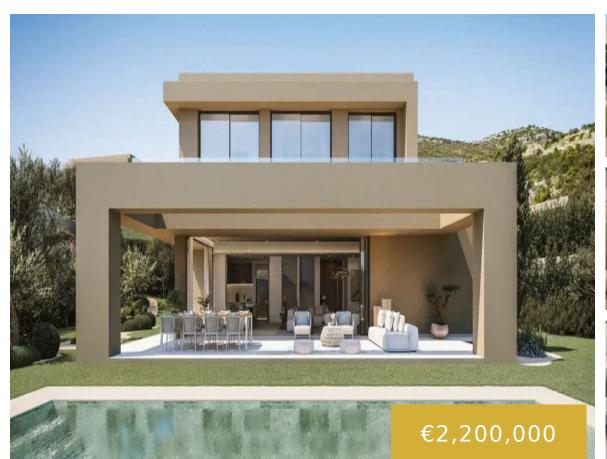

## LA ALQUERIA

https://benahavis.homes

New Development: Price €2,950,000. [Bedrooms: 4] [Bathrooms: 3] [Built size: 1356m2]. This residential is a gated, villa community nestled in the hills located in lower Benahavis. Sitting within a triangle between Marbella, Estepona and the mountain village of Benahavis this unique development offers tranquility, stunning panoramic views and embraces the natural organic environment. A unique [...]