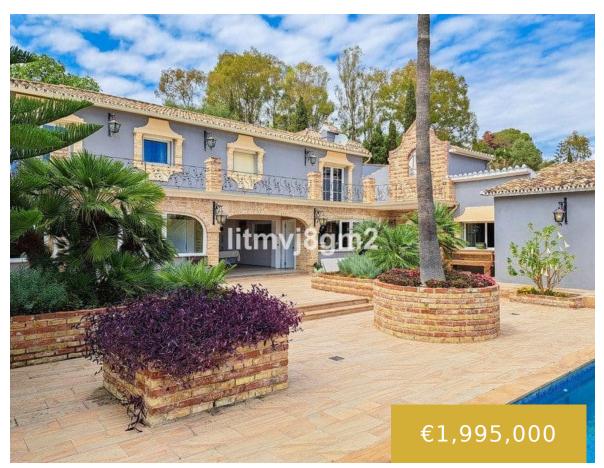

## **FUENTE DEL ESPANTO**

https://benahavis.homes

Significant price reduction by 600.000€, priced to sell! Must be seen.

BEAUTIFUL ANDALUSIAN STYLE VILLA WITH MANY MODER FITURES AND

AMAZING PANORAMIC SEA VIEWS, LARGE SWIMMING POOL AND PRIVATE

GARDEN! Located in Benahavis (Fuente Del Espanto) approximately 2.5kms

from the beach and 2kms from the centre of the town San Pedro. Located in a cul-de-sac, [...]

- 5 beds
- 8 baths
- Detached Villa
- 480 m<sup>2</sup>

## **Basics**

Date added: Added 7 months ago

Bedrooms: 5 beds

Floors: 2 floors

Lot size: 1850 m<sup>2</sup>

Type: Detached Villa

Bathrooms: 8 baths

Area, m<sup>2</sup>: 480 m<sup>2</sup>