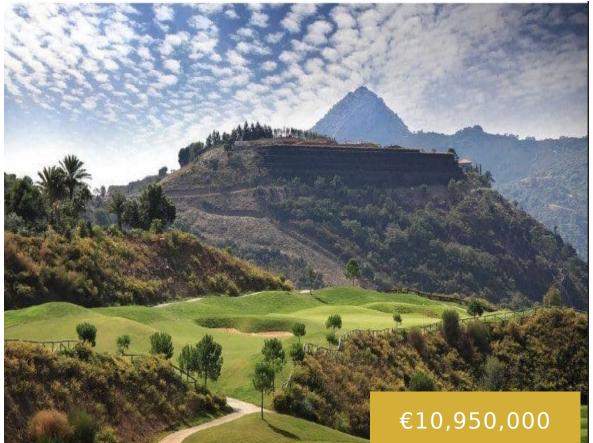

## LA ZAGALETA

https://benahavis.homes

PRELIMINARY INFORMATION Two modern villas to be built on existing double plot. The villas will be fully equipped. An amazing double plot, with panoramic views.

- 5 beds
- 6 baths
- Detached Villa
- New Developmen
- New Construction
- 1000 m<sup>2</sup>

## **Basics**

**Date added:** Added 5 months ago

**Status:** New Construction

Bathrooms: 6 baths

Lot size: 11000 m<sup>2</sup>

Type: Detached Villa

**Bedrooms: 5** beds

**Area, m<sup>2</sup>: 1000** m<sup>2</sup>