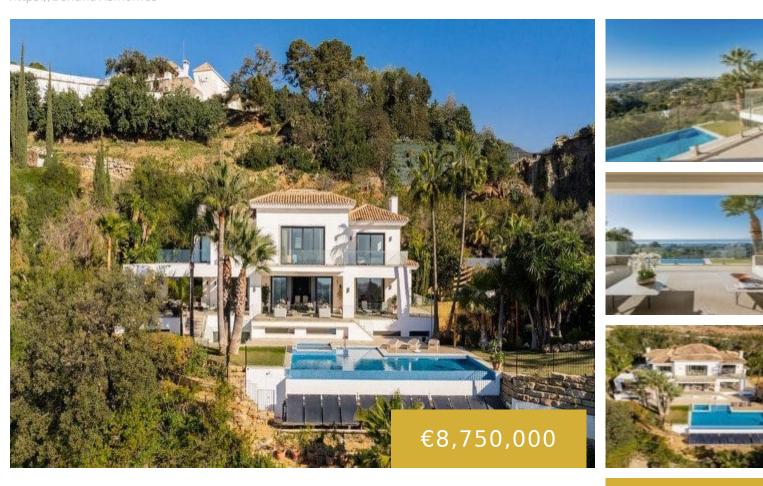

Modern villa with expansive and panoramic sea views. Ground floor: Double height entrance hall Reception room with glass doors to the terrace and swimming pool. Study, dining room, kitchen with breakfast area, entertainment room with TV and bar, and a bedroom suite. Upper floor: Master bedroom suite, and two further bedroom suites. Lower floor: Guest/staff [...]

# Basics

×

Date added: Added 3 months ago Bedrooms: 5 beds Floors: 3 floors Plot Size, m2: 3407 Type: Detached Villa Bathrooms: 6 baths Area, m<sup>2</sup>: 800 m<sup>2</sup> Year built: 2019