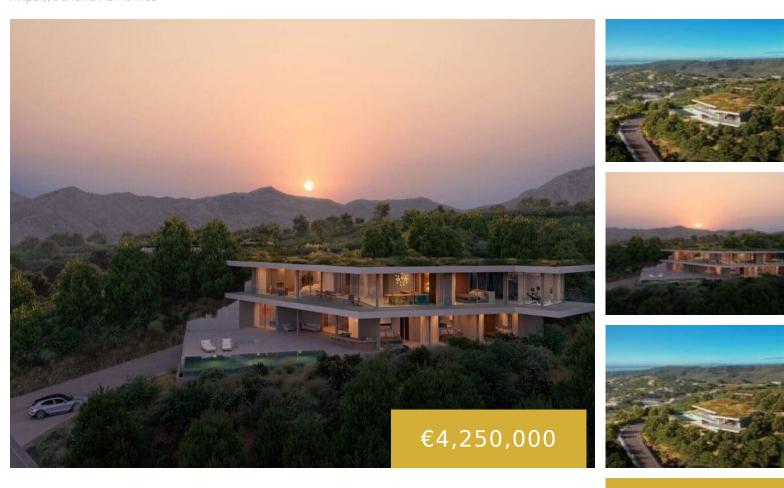

Retreat in the Heart of Nature Perched on an elevated position in the mountain foothills, this vila is a masterful blend of strategic design and playful space distribution. With its back embraced by the mountain and its front opening to breathtaking viewings. This villa is a true expression of contemporary and innovative design The architecture [...]

#### • 5 beds

- 7 baths
- Detached Villa
- 664 m<sup>2</sup>

## Basics

×

Date added: Added 7 months ago Bedrooms: 5 beds Area, m<sup>2</sup>: 664 m<sup>2</sup> Type: Detached Villa Bathrooms: 7 baths Lot size: 2210 m<sup>2</sup>