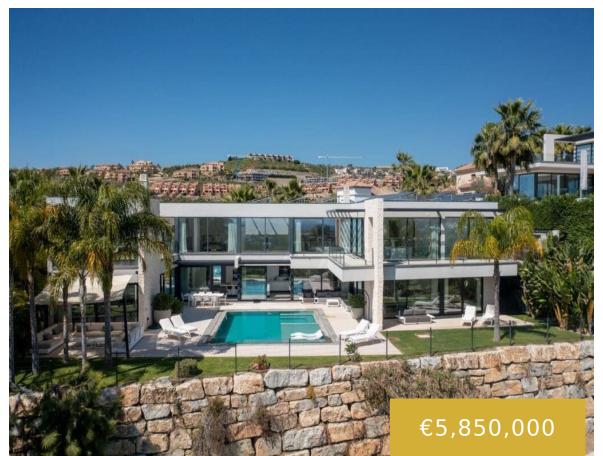

# LA ALQUERIA

https://benahavis.homes

Newly built contemporary villa situated in the prestigious urbanization of La Alquería, Benahavís. Positioned frontline golf and facing east to south, the property offers panoramic views of the Mediterranean Sea, the coastline, and the iconic La Concha mountain. Set on a 1,195 m² plot, the villa has a total built area of 407 m², complemented [...]