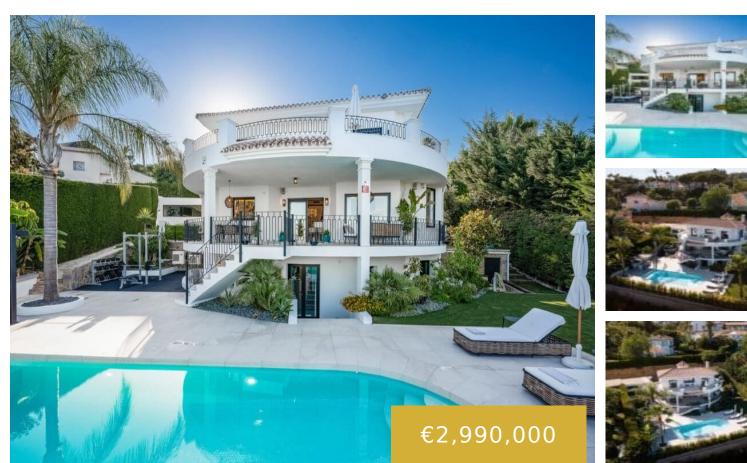

This Villa is a beautifully renovated villa with sea views and a blend of Andalusian architecture with Scandinavian interior. Villa Linnea is located in a safe and family oriented area. As you enter the property, you are welcomed by an open plan kitchen and living room with a stunning sea views. The premium quality Scandinavian [...] • 5 beds