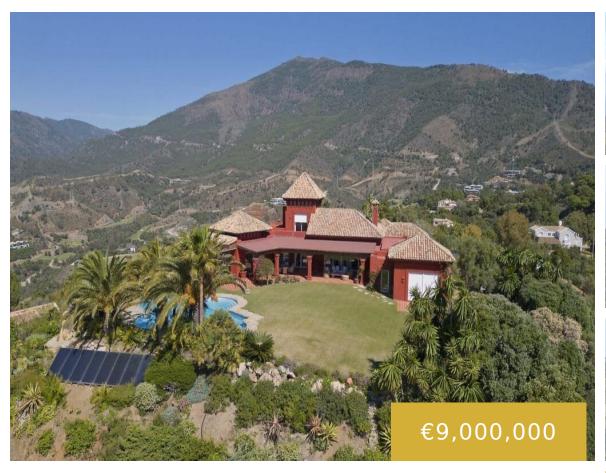

#### LA ZAGALETA

https://benahavis.homes

Unique hill top villa with 360 degree views Stunning sea and mountain views from a priviliged position The property is divided into a main house with three bedrooms, six large terraces, and beautiful gardens. The seperate guest house has two bedrooms.

- 5 beds
- 5 baths
- Detached Villa
- 1125 m<sup>2</sup>

### **Basics**

Date added: Added 8 months ago

**Bedrooms: 5** beds

Area, m2: 1125 m2

Type: Detached Villa

Bathrooms: 5 baths

**Lot size: 6140** m<sup>2</sup>