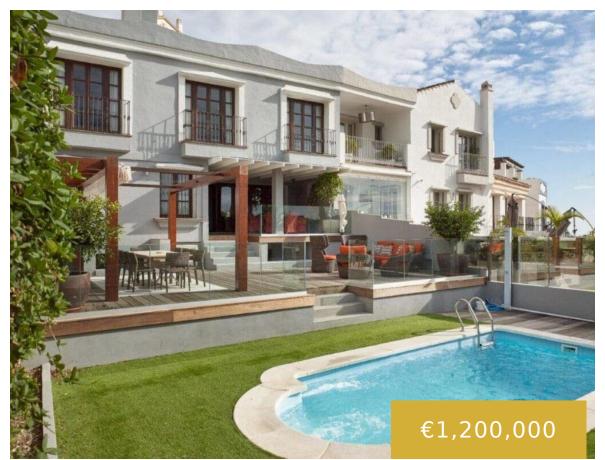

#### LA HEREDIA

https://benahavis.homes

Stunning House in the Best Area of La Heredia with Breathtaking Panoramic Views Welcome to this fantastic home located in the prime area of La Heredia, offering spectacular west-facing views of the sea, mountains, and golf course. This property stands out as one of the few in the urbanization with a private garden and swimming [...]

- 5 beds
- 4 baths
- Semi-Detached
- 333 m<sup>2</sup>

## **Basics**

Date added: Added 8 months ago

Bedrooms: 5 beds

**Area, m<sup>2</sup>: 333** m<sup>2</sup>

Type: Semi-Detached House

Bathrooms: 4 baths

Lot size: 100 m<sup>2</sup>

#### Call us now

×

Phone: +34 722 433 294

Email: info@benahavis.homes

**Features:** 24 Hour Security, Basement, Close To Forest, Close To Golf, Close To Town, Covered Terrace, Double Glazing, Ensuite Bathroom, Fiber Optic, Fitted Wardrobes, Gated Complex, Marble Flooring, Private Terrace, Safe, Storage Room, Urbanisation, Utility Room, Wifi